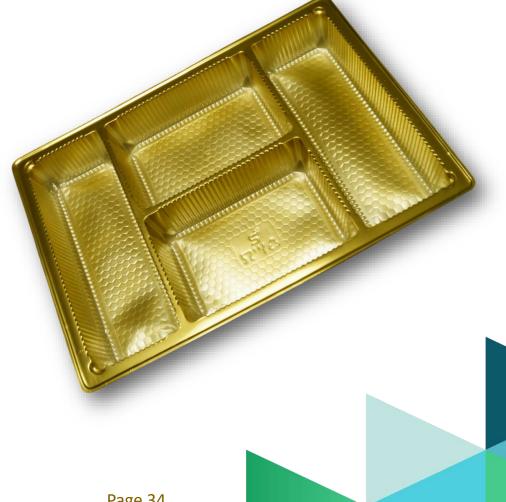

#### GOLD**050**

Swastik—5CP

9.5 inches X 9.5 inches

- 7 Khana—Long Bhaji
- 355 mm X 185 mm

10 Khana—Long Bhaji

435 mm X 265 mm

#### GOLD**071**

9 Khana—Long bhaji

375 mm X 210 mm