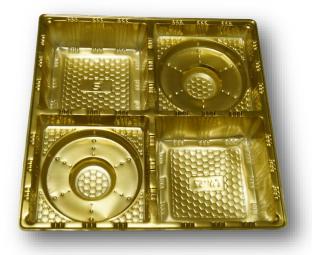

# **GOLDEN TRAY INDEX**

Golden Crockery—Page 1 to 4

#### Sweets Trays—Page 5 to 31

Haldiram Size—Page 5 to 9 LSPT Size— Page 10 to 11 UP Size—Page 12 Other Sizes—Page 13 to 14 Laddoo Trays—Page 15 to 20 Ghewar Trays—Page 21 to 22 250 Gms Sizes—Page 23 to 24 1/2 Kg Sizes—Page 25 to 28 Chocolate Trays—Page 29 to 31