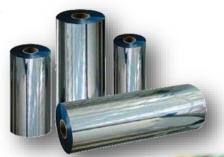

#### Purpose

This product is ideal for Sequin manufacturing. It can also be used for lamination, vacuum thermoforming and blister packing.

Catering to diverse requirements of clients, we are successfully manufacturing and exporting an extensive range of metalized films. These films also include a variety of metalized PVC films and metalized sequin films in different lengths and widths. These are basically polymer films coated with a thin layer of aluminium. Our entire range of films is extensively used for decorative purposes and food packaging. In addition, these are also applicable in insulation and electronics items.

#### **Features**

- \* Highly appreciated among clients for their glossy metallic appearance.
- \* No fading and discolouration of the coating.
- \* Good for fool grade applications.

#### **Product Details**

Material: PVC/PET Colour: Metallic Colours Thickness: 0.10 mm – 0.50 mm Feature: Fire Retardant, Moisture Resistant Width: 100 mm – 650 mm

#### Purpose

It is widely used in vacuum thermoforming industry for making sweet trays, bhaji trays and disposable crockery. This product can also be used for blister packing in pharmaceutical industry, Sequin and Sitara manufacturing in garment industry and other decorative items like Ribbons, Jhallars etc.