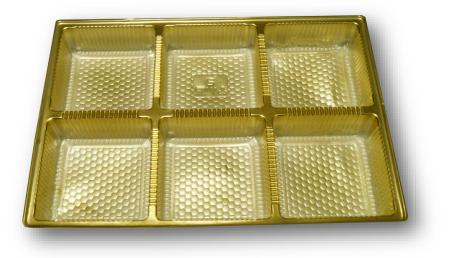

rfi

14 inches X 14 inches

## GOLD**120**

- 10 CP—1 Achar—Long Laddoo
- 14 inches X 14 inches













HRY—9Khana

330 mm X 255 mm

## GOLD**059**

HRY-11 Khana

330 mm X 255







**Other Sizes** 



## GOLD**033**

8 Khana

10 inches X 14 inches

#### GOLD**050**

Swastik—5CP

9.5 inches X 9.5 inches





- 7 Khana—Long Bhaji
- 355 mm X 185 mm













10 Khana—Long Bhaji

435 mm X 265 mm

#### GOLD**071**

9 Khana—Long bhaji

375 mm X 210 mm







## GOLD**073**

Samosa Jali

435 mm X 275 mm









- 4 Line Very Big Katora
- 8 inches X 13 inches

#### GOLD**081**

7 CP—2 Burfi

11 inches X 15 inches





Yadav 4 Line

8.5 inches X 13.5 inches







#### **Other Sizes**



#### GOLD**106**

4 CP-1/4 Khana

8 inches X 8 inches

#### GOLD**126**

1/6 Khana

330 mm X 225 mm





#### 

## GOLD**127**

- 4 line—Ludhiana
- 8.5 inches X 11.5 inches









## JUMBO**001**

Jumbo 1

430 mm X 330 mm

## JUMBO**002**

#### Jumbo 2

430 mm X 330











Dry Fruit Tray-1

























#### SHANKAR POLYMER PRIVATE LIMITED

An ISO 9001:2015 Certified Company

#### **Registered Address**

A-73, DDA Sheds Okhla Industrial Area Phase—II New Delhi—110020 India

Office Phone: +91 11 26388431

www.spplpvcfilms.com info@spplpvcfilms.com Facebook.com/spplpvcfilms

#### For your valuable orders and feedback please contact

Shiv Shankar Sharma +91 9810057653 shivshankar@spplpvcfilms.com **Sandeep Sharma** +91 9958977229 | +91 8447115796 sandeep@spplpvcfilms.com

#### Vijay Sharma

+91 7827229375 vijay@spplpvcfilms.com

#### Product Catalogue—2020 Vol. 1