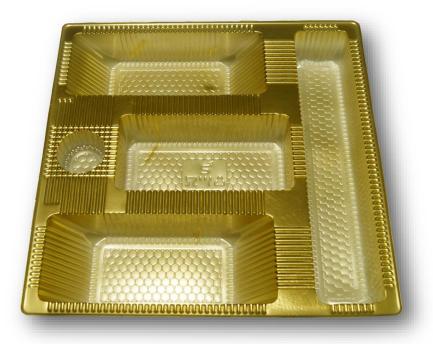

## GOLD**099**

9 CP-2 Laddoo

- 3 Bhaji—1 Mithai—1 Achar
- 11 inches X 11 inches

9 Khana

11 inches X 14 inches

## GOLD**035**

6 khana

11 inches X 14 inches