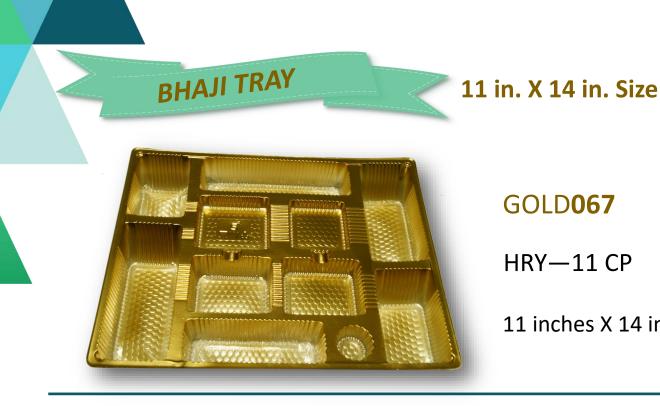

s

#### GOLD**046**

Plain Katora

9 inches X 9 inches







## GOLD**047**

4 Khana







Swastik—5 CP

9 inches X 9 inches

#### GOLD**100**

4 Khana—Deep

9 inches X 9 inches







## GOLD**119**

5 Line









6 Khana

9 inches X 13 inches

## GOLD062

4 Khana

9 inches X 13











Swastik—5 CP

11 inches X 11 inches

## GOLD**016**

Swastik—7 CP

11 inches X 11 inches







## GOLD**048**

6 Khana



Samosa Jali

11 inches X 11 inches







## GOLD**099**

9 CP-2 Laddoo



- 3 Bhaji—1 Mithai—1 Achar
- 11 inches X 11 inches









9 Khana

11 inches X 14 inches

## GOLD**035**

6 khana

11 inches X 14 inches







## GOLD**036**

13 Khana



10 Khana

11 inches X 14 inches

## GOLD**060**

4 Khana - Punjabi Bhaji

11 inches X 14 inches







## GOLD**066**

HRY—9 Khana



HRY-11 CP

11 inches X 14 inches

#### GOLD**068**

7 CP

11 inches X 14 inches







## GOLD**069**

8 CP









8 Khana 1 Achar

11 inches X 14 inches

#### GOLD**096**

9 CP—Bhaji







9 Khana—Swastik

13 inches X 13 inches

## GOLD**057**

7 Khana—3 Mithai

13 inches X 13 inches





10 CP—1 Achar











4 Laddoo—Plain Burfi

13 inches X 13 inches

## GOLD**122**

4 Laddoo—3 Mithai













8 Khana—4 Laddoo

14 inches X 14 inches

## GOLD**053**

- 12 Khana—Plain Burfi
- 14 inches X 14 inches















6 Khana—1 Laddoo

14 inches X 14 inches

## GOLD**055**

8 Khana—4 Mithai













4 Laddoo—Plain Burfi

14 inches X 14 inches

## GOLD**120**

- 10 CP—1 Achar—Long Laddoo
- 14 inches X 14 inches













HRY—9Khana

330 mm X 255 mm

## GOLD**059**

HRY-11 Kha