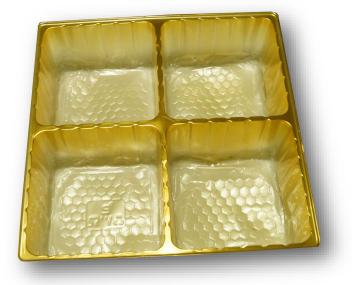

# GOLD**003**

Sweet Square 3

84 mm X 70 mm X 24 mm

Tri Snacks Plate

150 mm X 150 mm X 12

### GOLD**012**

Tri Snacks Plate—Small

138 mm X 125 mm X 10 mm