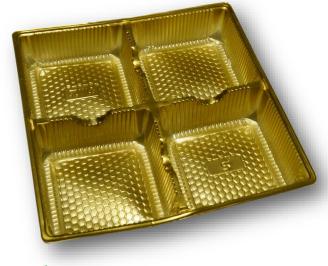

# **GOLDEN TRAY INDEX**

Golden Crockery—Page 1 to 4

#### Sweets Trays—Page 5 to 31

Haldiram Size—Page 5 to 9 LSPT Size— Page 10 to 11 UP Size—Page 12 Other Sizes—Page 13 to 14 Laddoo Trays—Page 15 to 20 Ghewar Trays—Page 21 to 22 250 Gms Sizes—Page 23 to 24 1/2 Kg Sizes—Page 25 to 28 Chocolate Trays—Page 29 to 31