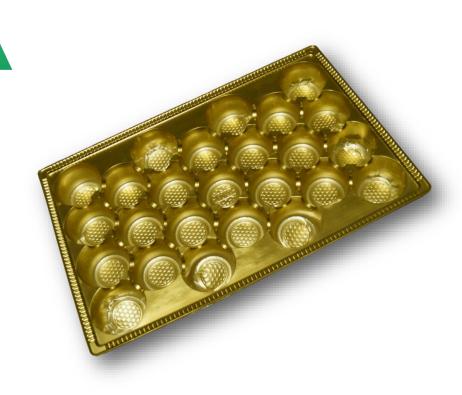

# **GOLDEN TRAY INDEX**

Golden Crockery—Page 1 to 4

#### Sweets Trays—Page 5 to 31

Haldiram Size—Page 5 to 9 LSPT Size— Page 10 to 11 UP Size—Page 12 Other Sizes—Page 13 to 14 Laddoo Trays—Page 15 to 20 Ghewar Trays—Page 21 to 22 250 Gms Sizes—Page 23 to 24 1/2 Kg Sizes—Page 25 to 28 Chocolate Trays—Page 29 to 31