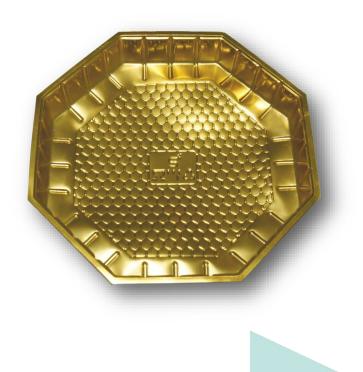

# TP**103**

Ghewar—Octagon—Small

160 mm X 160 mm

# GOLD**101**

Ghewar—Octagon—1/2 Kg

### Ghewar—Octagon—1 Kg

285 mm X 180 mm