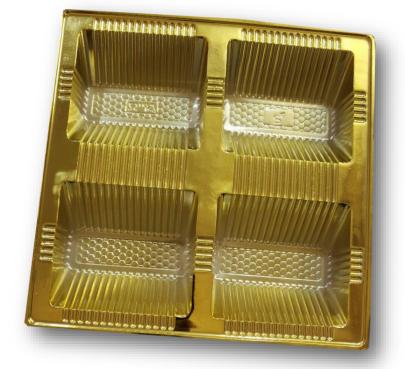

izes** 



## GOLD**033**

8 Khana

10 inches X 14 inches

#### GOLD**050**

Swastik—5CP

9.5 inches X 9.5 inches





- 7 Khana—Long Bhaji
- 355 mm X 185 mm













10 Khana—Long Bhaji

435 mm X 265 mm

#### GOLD**071**

9 Khana—Long bhaji

375 mm X 210 mm







## GOLD**073**

Samosa Jali

435 mm X 275 mm









- 4 Line Very Big Katora
- 8 inches X 13 inches

#### GOLD**081**

7 CP—2 Burfi

11 inches X 15 inches





Yadav 4 Line

8.5 inches X 13.5 inches







#### **Other Sizes**



#### GOLD**106**

4 CP-1/4 Khana

8 inches X 8 inches

#### GOLD**126**

1/6 Khana

330 mm X 225 mm





#### 

## GOLD**127**

- 4 line—Ludhiana
- 8.5 inches X 11.5 inches









## JUMBO**001**

Jumbo 1

430 mm X 330 mm

## JUMBO**002**

#### Jumbo 2

430 mm X 330











Dry Fruit Tray-1

























#### SHANKAR POLYMER PRIVATE LIMITED

An ISO 9001:2015 Certified Company

#### **Registered Address**

A-73, DDA Sheds Okhla Industrial Area Phase—II New Delhi—110020 India

Office Phone: +91 11 26388431

www.spplpvcfilms.com info@spplpvcfilms.com Facebook.com/spplpvcfilms

#### For your valuable orders and feedback please contact

Shiv Shankar Sharma +91 9810057653 shivshankar@spplpvcfilms.com **Sandeep Sharma** +91 9958977229 | +91 8447115796 sandeep@spplpvcfilms.com

#### Vijay Sharma

+91 7827229375 vijay@spplpvcfilms.com

#### Product Catalogue—2020 Vol. 1