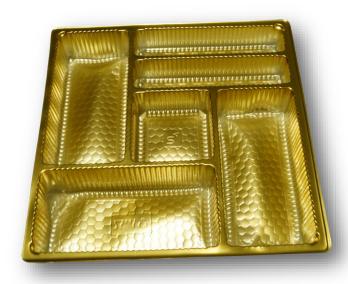

#### Bhaji Trays—Page 32 to 53

9 inches X 9 inches—Page 32 to 33 9 inches X 13 inches—Page 34 11 inches X 11 inches—Page 35 to 37 11 inches X 14 inches—Page 38 to 41 13 inches X 14 inches—Page 42 to 43 14 inches X 14 inches—Page 44 to 46 Haryana Sizes—Page 47 Other Sizes—Page 48 to 51 Jumbo Sizes—Page 52 Dry Fruit Tray—Page 53