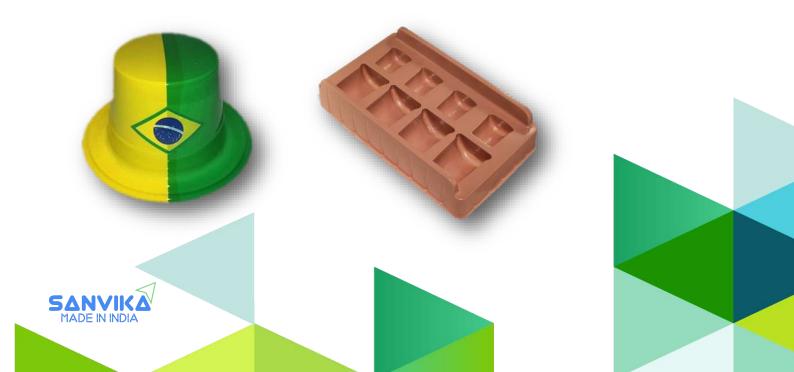

We are the only manufacturers of three-layer printed PVC film which can be vacuum formed and can be used for food packaging.

#### **Features**

- \* Easy to vacuum form.
- \* No fading and discolouration of the printing.
- \* Good for food grade applications.
- \* Pthylate free.
- \* Migration test passed at 30 degrees C.

#### **Product Details**

*Material: PVC Colour: up to 8 colour printing Thickness: 0.06 mm – 0.50 mm Feature: Fire Retardant, Moisture Resistant Width: 100 mm – 650 mm* 

#### Purpose

It is widely used to pack liquid/solid chocolates and packing surprise egg toy candy.

We provide an extensive range of laminated PVC films. Our films are made from high quality raw material outsourced from reputed India and international firms like VACMET India Limited, JINDAL Polyfilms, GARWARE and EVEREST Holovisions.