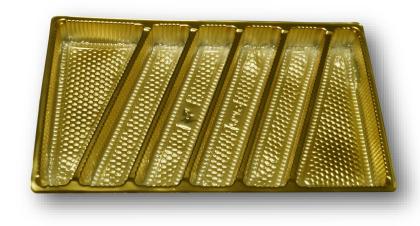

# **Pressure - Thermoforming Division**

As per company's tradition and urge to move forward, we Shankar Polymer Private Limited started our own thermoforming division in 2018. We launched our brand **SANVIKA**. Under this brand,

we are manufacturing disposable sweet trays, disposable golden crockery and bhaji trays.

Our sweet trays are used as inner packaging for sweet boxes. They provide appropriate partition for different sweets and gives an elegant look to the sweet box.

It also makes things for sweet vendors a lot easier as they can add variety in a single sweet box making the process cost effective.

All our products in Crockery, Sweets and Bhaji range are

Moisture Resistant Dust Free Food Grade Non-Toxic Odour Less Migration Test Passed