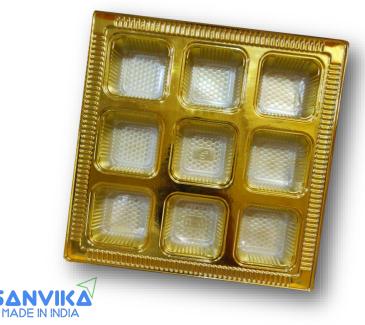

#### GOLD**107**

Peda—20 Cavity

210 mm X 150 mm

3 Line—1/2 Kg

230 mm X 140 mm

LDH—1/2 Kg—Plain

210 mm X 120 mm

Chocolate Tray—96 Cavity