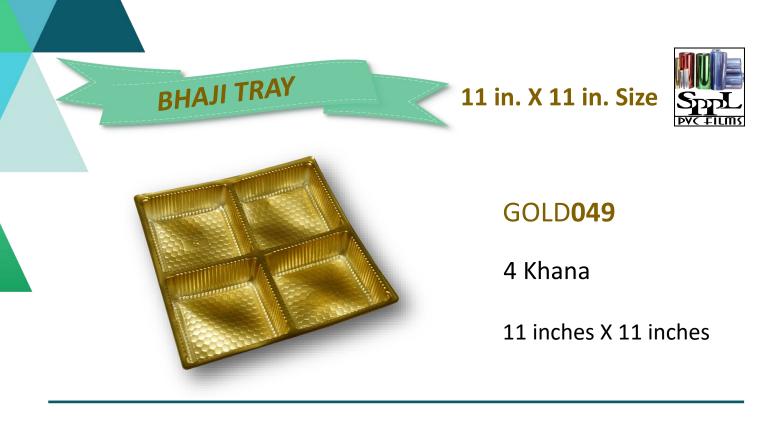

#### Bhaji Trays—Page 32 to 53

9 inches X 9 inches—Page 32 to 33 9 inches X 13 inches—Page 34 11 inches X 11 inches—Page 35 to 37 11 inches X 14 inches—Page 38 to 41 13 inches X 14 inches—Page 42 to 43 14 inches X 14 inches—Page 44 to 46 Haryana Sizes—Page 47 Other Sizes—Page 48 to 51 Jumbo Sizes—Page 52 Dry Fruit Tray—Page 53

## GOLD062

4 Khana

9 inches X 13

Swastik—5 CP

11 inches X 11 inches