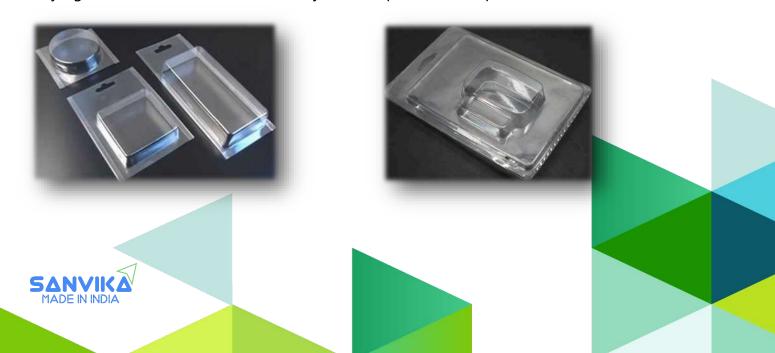

# Transparent Rigid PVC Films

We are a renowned manufacturer of an excellent range of Transparent Rigid PVC Film or Clear Film. These films are wisely manufactured using best quality polyvinyl chloride. Available in different thickness and roll lengths, these films are widely used in packaging industry.

Our films can be thermoformed, welded, sealed, printed or laminated and offer good chemical resistance and optimized protection. We stringently test the durability and finishing of these PVC films based on standard parameters prior to final dispatch in market.

#### **Product Details**

Material: PVC Colour: Transparent Thickness: 0.06 mm – 0.50 mm Feature: Fire Retardant, Moisture Resistant Width: 100 mm – 650 mm

#### **Purpose**

This product is ideal for thermoforming, blister packing and skin packing. It is used for packing toys, gifts, clothes and cosmetics as they are transparent and impact resistant.