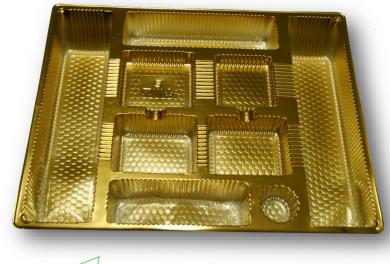

Revari Gajjak

9 inches X 9 inches

#### GOLD**046**

Plain Katora

9 inches X 9 inches







## GOLD**047**

4 Khana







Swastik—5 CP

9 inches X 9 inches

#### GOLD**100**

4 Khana—Deep

9 inches X 9 inches







## GOLD**119**

5 Line









6 Khana

9 inches X 13 inches

## GOLD062

4 Khana

9 inches X 13











Swastik—5 CP

11 inches X 11 inches

## GOLD**016**

Swastik—7 CP

11 inches X 11 inches







## GOLD**048**

6 Khana



Samosa Jali

11 inches X 11 inches







## GOLD**099**

9 CP-2 Laddoo



- 3 Bhaji—1 Mithai—1 Achar
- 11 inches X 11 inches









9 Khana

11 inches X 14 inches

## GOLD**035**

6 khana

11 inches X 14 inches







## GOLD**036**

13 Khana



10 Khana

11 inches X 14 inches

## GOLD**060**

4 Khana - Punjabi Bhaji

11 inches X 14 inches







## GOLD**066**

HRY—9 Khana



HRY-11 CP

11 inches X 14 inches

#### GOLD**068**

7 CP

11 inches X 14 inches







## GOLD**069**

8 CP









8 Khana 1 Achar

11 inches X 14 inches

#### GOLD**096**

9 CP—Bhaji







9 Khana—Swastik

13 inches X 13 inches

## GOLD**057**

7 Khana—3 Mithai

13 inches X 13 inches





10 CP—1 Achar











4 Laddoo—Plain Burfi

13 inches X 13 inches

## GOLD**122**

4 Laddoo—3 Mithai













8 Khana—4 Laddoo

14 inches X 14 inches

## GOLD**053**

- 12 Khana—Plain Burfi
- 14 inches X 14 inches















6 Khana—1 Laddoo

14 inches X 14 inches

## GOLD**055**

8 Khana—4 Mithai













4 Laddoo—Plain Burfi

14 inches X 14 inches

## GOLD**120**

- 10 CP—1 Achar—Long Laddoo
- 14 inches X 14 inches













HRY—9Khana

330 mm X 2