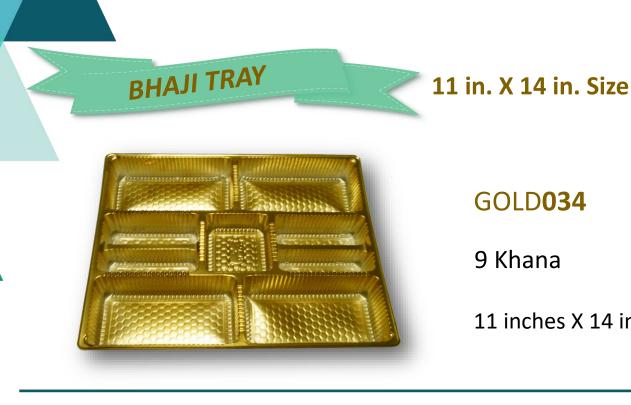

## GOLD**099**

9 CP-2 Laddoo

- 3 Bhaji—1 Mithai—1 Achar
- 11 inches X 11 inches

9 Khana

11 inches X 14 inches

## GOLD**035**

6 khana

11 inches X 14 inches