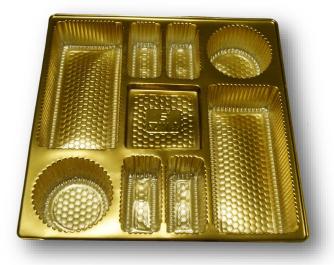

## GOLD**099**

9 CP-2 Laddoo

- 3 Bhaji—1 Mithai—1 Achar
- 11 inches X 11 inches

9 Khana

11 inches X 14 inches