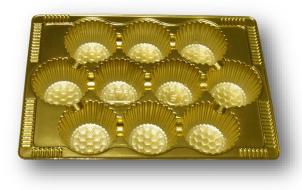

### GOLD**128**

9 Laddoo

9 inches X 9 inches

10 Laddoo—1/2 Kg

210 mm X 150 mm