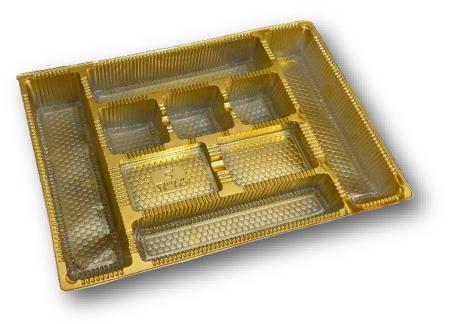

## GOLD**099**

9 CP-2 Laddoo

- 3 Bhaji—1 Mithai—1 Achar
- 11 inches X 11 inches

9 Khana

11 inches X 14 inches