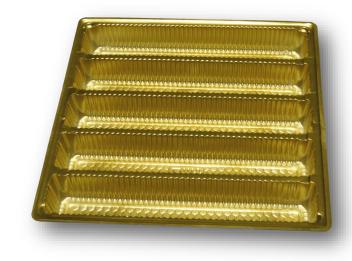

## GOLD**119**

5 Line

6 Khana

9 inches X 13 inches

## GOLD062

4 Khana

9 inches X 13

Swastik—5 CP

11 inches X 11 inches