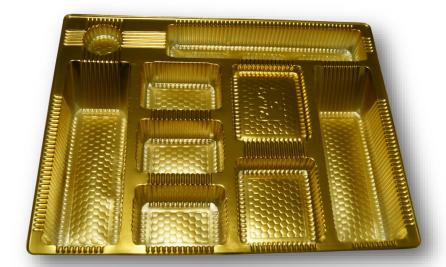

## GOLD**057**

7 Khana—3 Mithai

13 inches X 13 inches

10 CP—1 Achar

4 Laddoo—Plain Burfi

13 inches X 13 inches