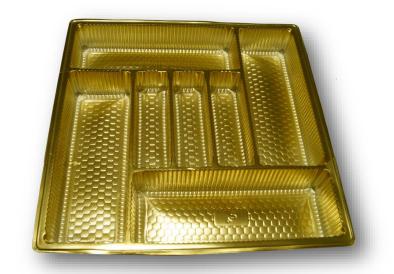

## GOLD**057**

7 Khana—3 Mithai

13 inches X 13 inches

10 CP—1 Achar

4 Laddoo—Plain Burfi

13 inches X 13 inches