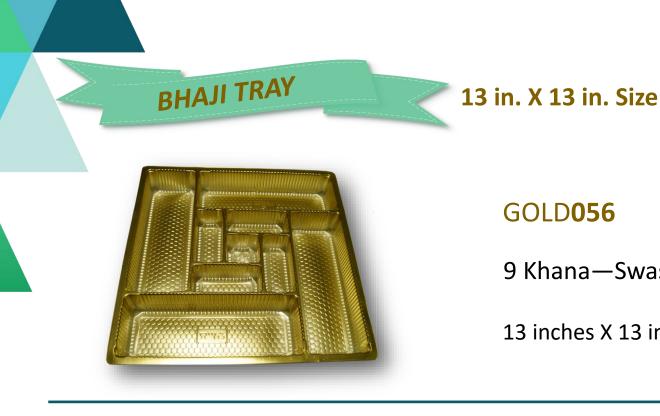

D**119**

5 Line









6 Khana

9 inches X 13 inches

## GOLD062

4 Khana

9 inches X 13











Swastik—5 CP

11 inches X 11 inches

## GOLD**016**

Swastik—7 CP

11 inches X 11 inches







## GOLD**048**

6 Khana



Samosa Jali

11 inches X 11 inches







## GOLD**099**

9 CP-2 Laddoo



- 3 Bhaji—1 Mithai—1 Achar
- 11 inches X 11 inches









9 Khana

11 inches X 14 inches

## GOLD**035**

6 khana

11 inches X 14 inches







## GOLD**036**

13 Khana



10 Khana

11 inches X 14 inches

## GOLD**060**

4 Khana - Punjabi Bhaji

11 inches X 14 inches







## GOLD**066**

HRY—9 Khana



HRY-11 CP

11 inches X 14 inches

#### GOLD**068**

7 CP

11 inches X 14 inches







## GOLD**069**

8 CP









8 Khana 1 Achar

11 inches X 14 inches

#### GOLD**096**

9 CP—Bhaji







9 Khana—Swastik

13 inches X 13 inches

## GOLD**057**

7 Khana—3 Mithai

13 inches X 13 inches





10 CP—1 Achar











4 Laddoo—Plain Burfi

13 inches X 13 inches

## GOLD**122**

4 Laddoo—3 Mithai













8 Khana—4 Laddoo

14 inches X 14 inches

## GOLD**053**

- 12 Khana—Plain Burfi
- 14 inches X 14 inches















6 Khana—1 Laddoo

14 inches X 14 inches

## GOLD**055**

8 Khana—4 Mithai













4 Laddoo—Plain Burfi

14 inches X 14 inches

## GOLD**120**

- 10 CP—1 Achar—Long Laddoo
- 14 inches X 14 inches













HRY—9Khana

330 mm X 255 mm

## GOLD**059**

HRY-11 Khana

330 mm X 255







**Other Sizes** 



## GOLD**033**

8 Khana

10 inches X 14 inches

#### GOLD**050**

Swastik—5CP

9.5 inches X 9.5 inches





- 7 Khana—Long Bhaji
- 355 mm X 185 mm