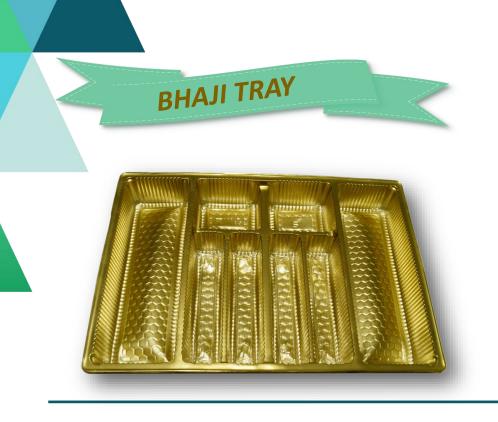

#### Bhaji Trays—Page 32 to 53

9 inches X 9 inches—Page 32 to 33 9 inches X 13 inches—Page 34 11 inches X 11 inches—Page 35 to 37 11 inches X 14 inches—Page 38 to 41 13 inches X 14 inches—Page 42 to 43 14 inches X 14 inches—Page 44 to 46 Haryana Sizes—Page 47 Other Sizes—Page 48 to 51 Jumbo Sizes—Page 52 Dry Fruit Tray—Page 53