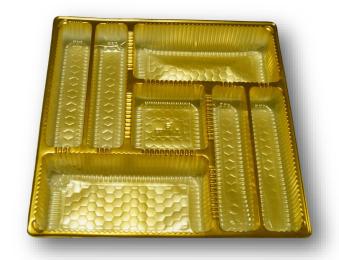

#### Bhaji Trays—Page 32 to 53

9 inches X 9 inches—Page 32 to 33 9 inches X 13 inches—Page 34 11 inches X 11 inches—Page 35 to 37 11 inches X 14 inches—Page 38 to 41 13 inches X 14 inches—Page 42 to 43 14 inches X 14 inches—Page 44 to 46 Haryana Sizes—Page 47 Other Sizes—Page 48 to 51 Jumbo Sizes—Page 52 Dry Fruit Tray—Page 53