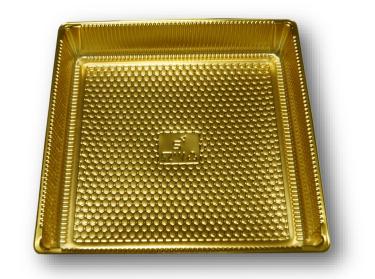

3 Line—1/2 Kg

210 mm X 150 mm









4 Line—1/2 Kg

210 mm X 150 mm

#### SILVER072

Kaju Katli—1/2 kg

265 mm X 145 mm





Plain—1/2 Kg

210 mm X 150 mm









1/2 Kg Sizes

LDH-1/2 Kg-3 Line

210 mm X 120 mm

#### GOLD**107**

Peda—20 Cavity

210 mm X 150 mm





3 Line—1/2 Kg

230 mm X 140 mm













LDH—1/2 Kg—Plain

210 mm X 120 mm













Chocolate Tray—96 Cavity

96 Cavity Raw Sheet

## GOLD**108**

Chocolate Tray—24 Cavity

280 mm X 185 mm













Chocolate Tray—18 Cavity

280 mm X 140 mm

## GOLD**110**

Chocolate Tray—12 Cavity

190 mm X 140 mm















Chocolate Tray—9 Cavity

145 mm X 145 mm

## GOLD**112**

Chocolate Tray—6 Cavity

150 mm X 100 mm













Revari Gajjak

9 inches X 9 inches

#### GOLD**046**

Plain Katora

9 inches X 9 inches







## GOLD**047**

4 Khana







Swastik—5 CP

9 inches X 9 inches

#### GOLD**100**

4 Khana—Deep

9 inches X 9 inches







## GOLD**119**

5 Line









6 Khana

9 inches X 13 inches

## GOLD062

4 Khana

9 inches X 13











Swastik—5 CP

11 inches X 11 inches

## GOLD**016**

Swastik—7 CP

11 inches X 11 inches







## GOLD**048**

6 Khana



Samosa Jali

11 inches X 11 inches







## GOLD**099**

9 CP-2 Laddoo



- 3 Bhaji—1 Mithai—1 Achar
- 11 inches X 11 inches









9 Khana

11 inches X 14 inches

## GOLD**035**

6 khana

11 inches X 14 inches







## GOLD**036**

13 Khana



10 Khana

11 inches X 14 inches

## GOLD**060**

4 Khana - Punjabi Bhaji

11 inches X 14 inches







## GOLD**066**

HRY—9 Khana



HRY-11 CP

11 inches X 14 inches

#### GOLD**068**

7