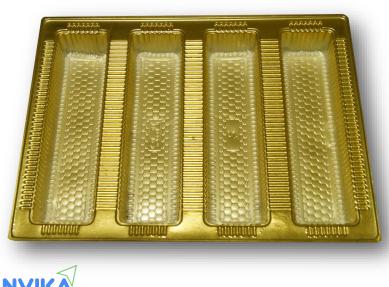

#### GOLD**050**

Swastik—5CP

9.5 inches X 9.5 inches

- 7 Khana—Long Bhaji
- 355 mm X 185 mm

10 Khana—Long Bhaji

435 mm X 265 mm