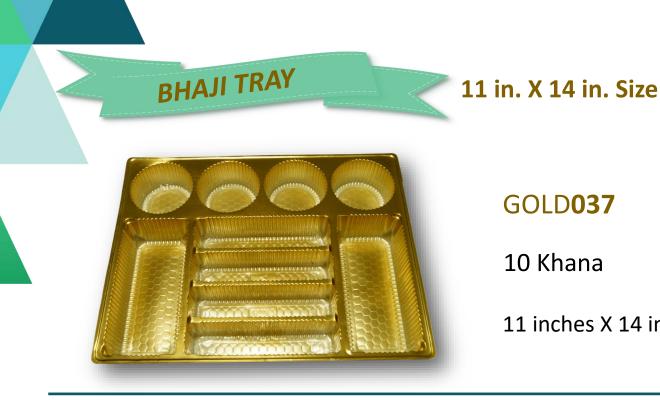

ray—9 Cavity

145 mm X 145 mm

## GOLD**112**

Chocolate Tray—6 Cavity

150 mm X 100 mm













Revari Gajjak

9 inches X 9 inches

#### GOLD**046**

Plain Katora

9 inches X 9 inches







## GOLD**047**

4 Khana







Swastik—5 CP

9 inches X 9 inches

#### GOLD**100**

4 Khana—Deep

9 inches X 9 inches







## GOLD**119**

5 Line









6 Khana

9 inches X 13 inches

## GOLD062

4 Khana

9 inches X 13











Swastik—5 CP

11 inches X 11 inches

## GOLD**016**

Swastik—7 CP

11 inches X 11 inches







## GOLD**048**

6 Khana



Samosa Jali

11 inches X 11 inches







## GOLD**099**

9 CP-2 Laddoo



- 3 Bhaji—1 Mithai—1 Achar
- 11 inches X 11 inches









9 Khana

11 inches X 14 inches

## GOLD**035**

6 khana

11 inches X 14 inches







## GOLD**036**

13 Khana



10 Khana

11 inches X 14 inches

## GOLD**060**

4 Khana - Punjabi Bhaji

11 inches X 14 inches







## GOLD**066**

HRY—9 Khana



HRY-11 CP

11 inches X 14 inches

#### GOLD**068**

7 CP

11 inches X 14 inches







## GOLD**069**

8 CP









8 Khana 1 Achar

11 inches X 14 inches

#### GOLD**096**

9 CP—Bhaji







9 Khana—Swastik

13 inches X 13 inches

## GOLD**057**

7 Khana—3 Mithai

13 inches X 13 inches





10 CP—1 Achar











4 Laddoo—Plain Burfi

13 inches X 13 inches

## GOLD**122**

4 Laddoo—3 Mithai













8 Khana—4 Laddoo

14 inches X 14 inches

## GOLD**053**

- 12 Khana—Plain Burfi
- 14 inches X 14 inches















6 Khana—1 Laddoo

14 inches X 14 inches

## GOLD**055**

8 Khana—4 Mithai













4 Laddoo—Plain Burfi

14 inches X 14 inches

##