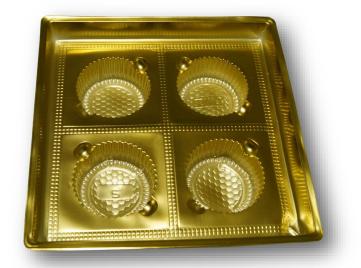

## GOLD**110**

Chocolate Tray—12 Cavity

190 mm X 140 mm

Chocolate Tray—9 Cavity

145 mm X 145 mm