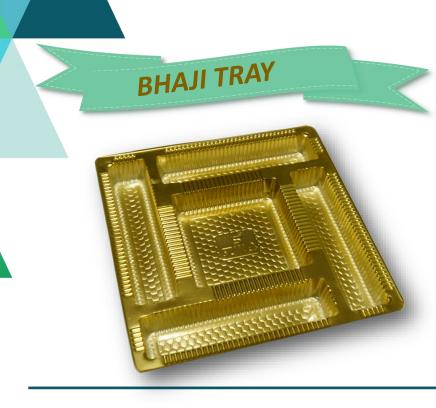

#### Bhaji Trays—Page 32 to 53

9 inches X 9 inches—Page 32 to 33 9 inches X 13 inches—Page 34 11 inches X 11 inches—Page 35 to 37 11 inches X 14 inches—Page 38 to 41 13 inches X 14 inches—Page 42 to 43 14 inches X 14 inches—Page 44 to 46 Haryana Sizes—Page 47 Other Sizes—Page 48 to 51 Jumbo Sizes—Page 52 Dry Fruit Tray—Page 53