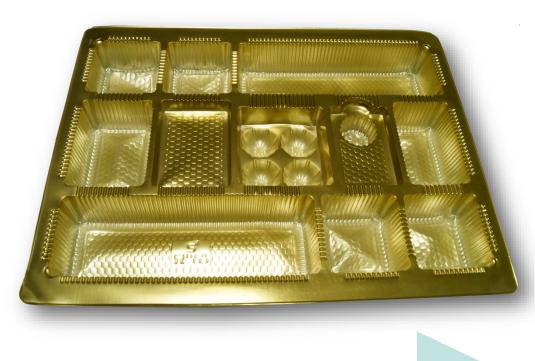

# **GOLDEN TRAY INDEX**

Golden Crockery—Page 1 to 4

#### Sweets Trays—Page 5 to 31

Haldiram Size—Page 5 to 9 LSPT Size— Page 10 to 11 UP Size—Page 12 Other Sizes—Page 13 to 14 Laddoo Trays—Page 15 to 20 Ghewar Trays—Page 21 to 22 250 Gms Sizes—Page 23 to 24 1/2 Kg Sizes—Page 25 to 28 Chocolate Trays—Page 29 to 31