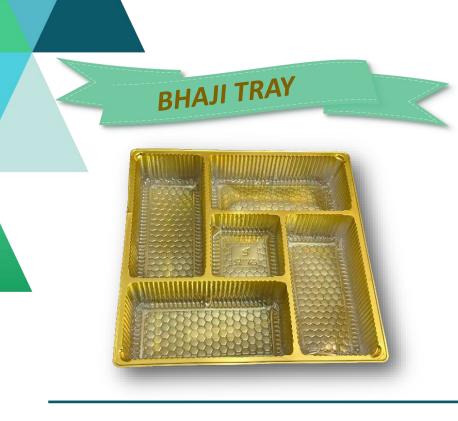

#### **Pressure Thermoforming Division**

Crockery Sweets Trays Bhaji Trays

#### Bhaji Trays—Page 32 to 53

9 inches X 9 inches—Page 32 to 33 9 inches X 13 inches—Page 34 11 inches X 11 inches—Page 35 to 37 11 inches X 14 inches—Page 38 to 41 13 inches X 14 inches—Page 42 to 43 14 inches X 14 inches—Page 44 to 46 Haryana Sizes—Page 47 Other Sizes—Page 48 to 51 Jumbo Sizes—Page 52 Dry Fruit Tray—Page 53