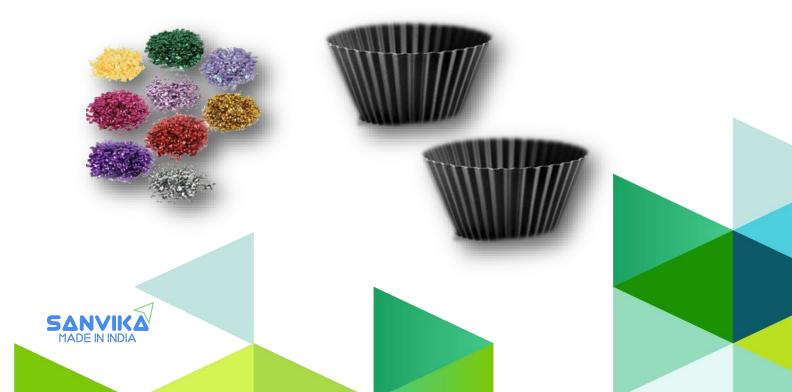

#### **Glitter Sheets**

Glitter Sheets for Sequins (250 Microns) Glitter Sheets for CD Sequins (125 Microns)

#### Purpose

It is widely used to make Sitara/Sequins, decorative items and Rakhis/Bracelets.

We are the leading manufacturer of glitter sheets which are used for making sequins and cd sequins. It is made from scattering glitter over the adhesive soaked medium.

#### **Features**

- \* No fading and discolouration of the printing.
- \* Good for die cutting.
- \* Pthylate free.
- \* Lead free.

#### **Product Details**

Material: PVC, Polyester, Pet Sheet Colour: up to 100 colours Thickness: 0.10 mm – 0.50 mm Feature: Fire Retardant, Moisture Resistant, No Bleeding Width: 100 mm – 650 mm

#### Purpose

It is widely used to make Sitara/Sequins, decorative items and Rakhis/Bracelets.