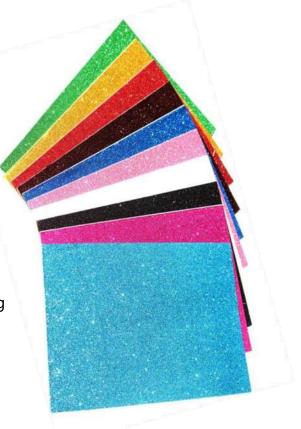

#### **Glitter Sheets**

Glitter Sheets for Sequins (250 Microns) Glitter Sheets for CD Sequins (125 Microns)

#### Purpose

It is widely used to make Sitara/Sequins, decorative items and Rakhis/Bracelets.

We are the leading manufacturer of glitter sheets which are used for making sequins and cd sequins. It is made from scattering glitter over the adhesive soaked medium.

#### **Features**

- \* No fading and discolouration of the printing.
- \* Good for die cutting.
- \* Pthylate free.
- \* Lead free.

#### **Product Details**

Material: PVC, Polyester, Pet Sheet Colour: up to 100 colours Thickness: 0.10 mm – 0.50 mm Feature: Fire Retardant, Moisture Resistant, No Bleeding Width: 100 mm – 650 mm

#### Purpose

It is widely used to make Sitara/Sequins, decorative items and Rakhis/Bracelets.