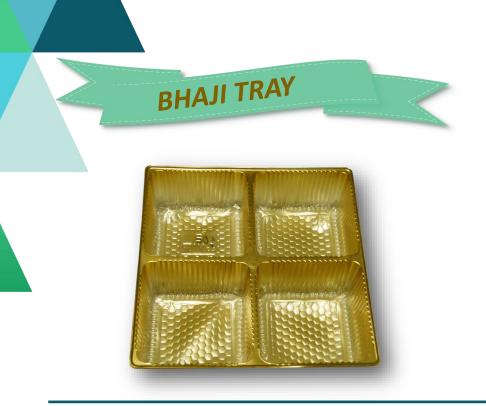

#### **Pressure Thermoforming Division**

Crockery Sweets Trays Bhaji Trays

#### Bhaji Trays—Page 32 to 53

9 inches X 9 inches—Page 32 to 33 9 inches X 13 inches—Page 34 11 inches X 11 inches—Page 35 to 37 11 inches X 14 inches—Page 38 to 41 13 inches X 14 inches—Page 42 to 43 14 inches X 14 inches—Page 44 to 46 Haryana Sizes—Page 47 Other Sizes—Page 48 to 51 Jumbo Sizes—Page 52 Dry Fruit Tray—Page 53