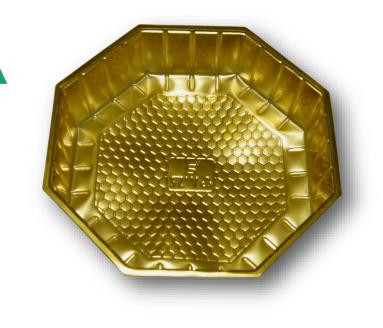

# TP**103**

Ghewar—Octagon—Small

160 mm X 160 mm

# GOLD**101**

Ghewar—Octagon—1/2 Kg

### Ghewar—Octagon—1 Kg

285 mm X 180 mm