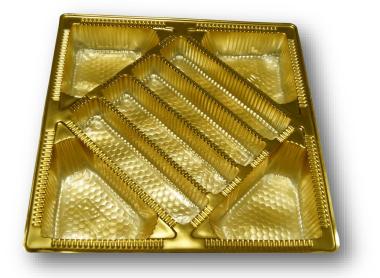

## GOLD**099**

9 CP-2 Laddoo

- 3 Bhaji—1 Mithai—1 Achar
- 11 inches X 11 inches

9 Khana

11 inches X 14 inches

## GOLD**035**

6 khana

11 inches X 14 inches