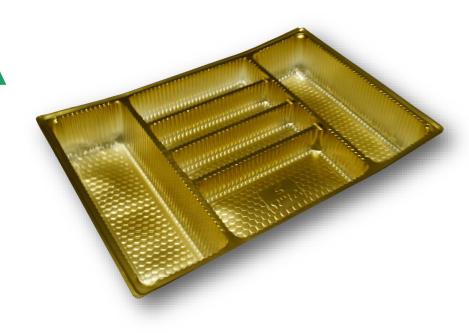

#### GOLD**050**

Swastik—5CP

9.5 inches X 9.5 inches

- 7 Khana—Long Bhaji
- 355 mm X 185 mm

10 Khana—Long Bhaji

435 mm X 265 mm

#### GOLD**071**

9 Khana—Long bhaji

375 mm X 210 mm