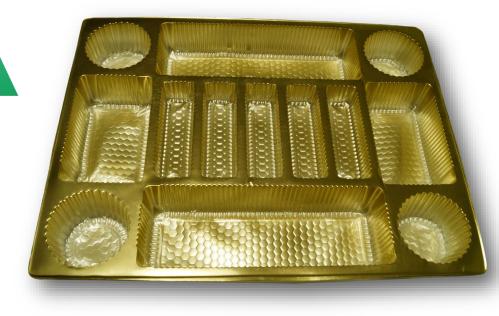

# **GOLDEN TRAY INDEX**

Golden Crockery—Page 1 to 4

#### Sweets Trays—Page 5 to 31

Haldiram Size—Page 5 to 9 LSPT Size— Page 10 to 11 UP Size—Page 12 Other Sizes—Page 13 to 14 Laddoo Trays—Page 15 to 20 Ghewar Trays—Page 21 to 22 250 Gms Sizes—Page 23 to 24 1/2 Kg Sizes—Page 25 to 28 Chocolate Trays—Page 29 to 31